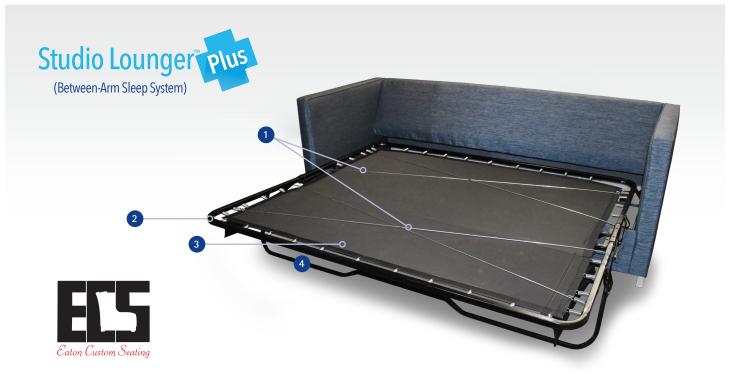

# 1 Dual Cross Wire Supports

Provide support while sleeping, while adding durability to the overall unit. Support wires also give the quality feel of stationary seating.

2 All-Square Tubular Construction
Heavy-duty square tubular construction to be
used in contract and residential use.

### 3 Pro-Deck™

Two-ply ballistic decking material enhances durability and visual appeal.

# 4 One-Piece Tubular Leg

Provides enhanced stability and strength, allowing the unit to be operated from the center or side position.

Residential/Contract Use

Address:

1 Leggett Road Carthage, MO 64836 **Customer Service:** 