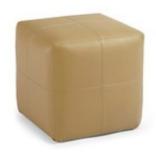

## **EATON SEATING SPEC SHEET FOR 8640**

Manufacturer Eaton Seating
Item Ottoman
Product number 8640
Project TBD

Description Fully upholstered with partially concealed casters . Cube shape

Top Cushion is 2" thick 1.8 density 45lb compression core with 1oz fiber wrap top

and sides, Cal 117.

Dimensions 18W x 18D x 19H Mechanism 2" twin wheel casters

Mattress NA

Welt / Trim Double needle stiching quilt pattern on top and all 4 sides.

Fabric COM

Required Yardage COM 2 yards Exposed wood finish TBD

Maple - Kiln died to 6-8%moisture content or engineered hardwood plywood w maple

Exposed wood material faces

Interior frame parts Dried mixed hardwoods and 3/4" plywood

Glides NA Warranty Attached

All above is considered confidential information